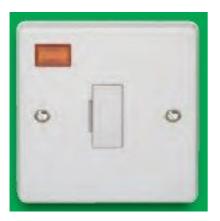

## 4828/3

13A UNSWITCHED FUSED CONNECTION UNIT & NEON

Dimensions 86mm x 86mm

Mounting boxes

9047 surface, SB655 flush galv. or SB619 dry lining

\* Fitted with knock-out position in bottom edge of plate for use with or without cord outlet.

Suitable for flexible cord up to 10mm outside diameter.

\* Fused on the line side with a 13A fuse link.

\* Fuse ASTA certified and marked to BS1362.

\* With fuse removed, carrier may be padlocked for extra on site 'maintenance' safety.

\* Shallow back projection for ease of installation in a 25mm deep box.

## Technical

| Range           | Capital                          |
|-----------------|----------------------------------|
| Product Type    | Unswitched Fused Connection Unit |
| Colour / Finish | White                            |
| Depth (mm)      | 16                               |
| Height (mm)     | 86                               |
| Material        | Plastic                          |
| Rating (A)      | 13                               |
| Standards       | BS 1363-4                        |
| Width (mm)      | 86                               |